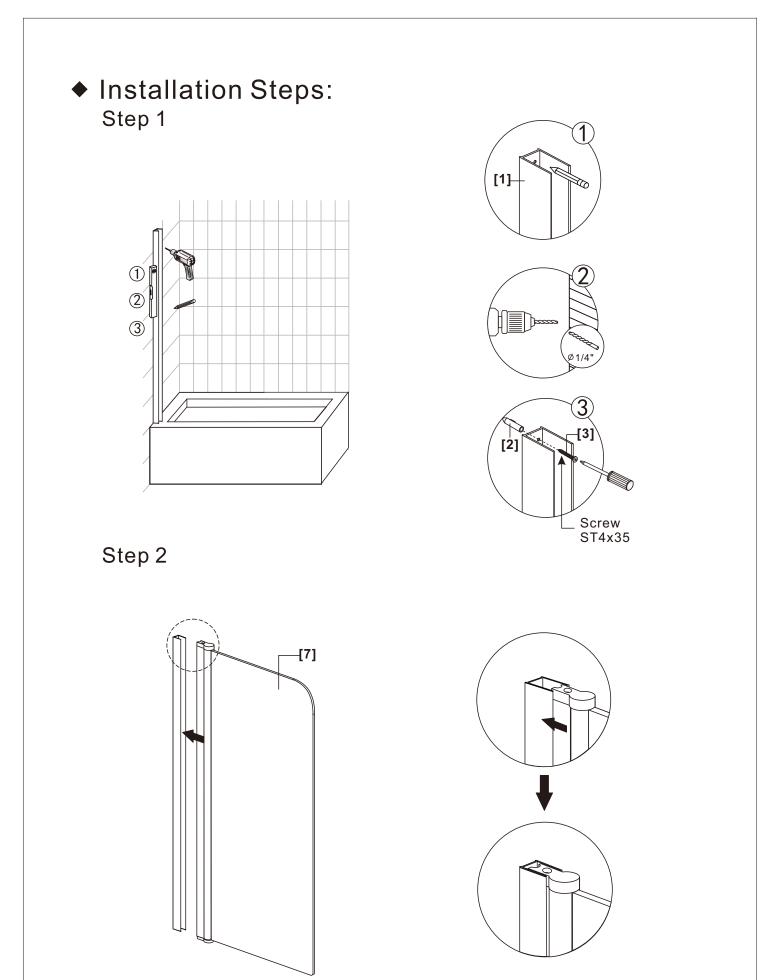

## Box Contents:

| 1xInstallation<br>Instruction           |     |
|-----------------------------------------|-----|
| [1] 1xWall Post                         |     |
| [2] 3xWall Plugs<br>[3] 3xScrews ST4x35 |     |
| [4] 3xScrew Caps<br>[5] 3xScrews ST4x8  |     |
| [6] 1xBottom Gasket                     | ➡ ┞ |
| [7] 1xDoor Panel                        |     |
| [8] 1xAllen Key.                        |     |
| [9] 1xHandle Set.                       |     |