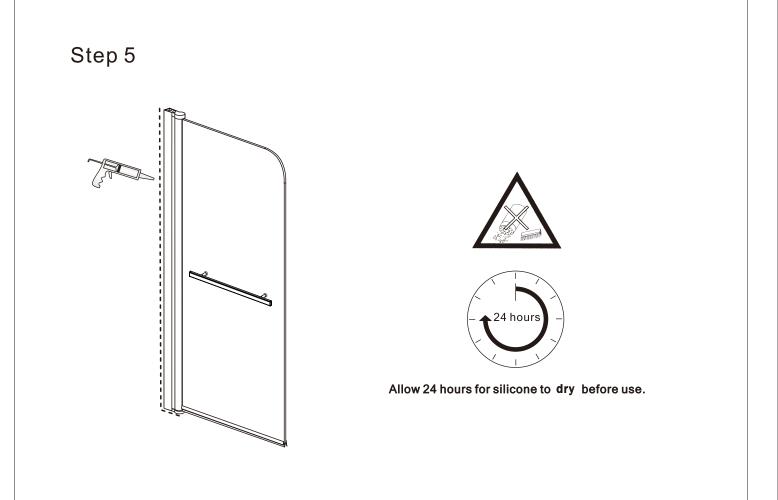

•Apply a high grade silicone sealant to the outside only of the cubicle on all areas that it may be required.

•The seals supplied with this cubicle are un.iversal and may need to be cut to length and shape where required.

#### Notes: Safety glass can not be re-worked.

Please read these instructions carefully before start of installation.

Special care should be taken when drilling walls to avoid hidden pipes or electrical cables. Note: This product is heavy and may require two people to install.