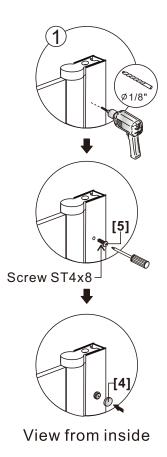

## Box Contents:

| 1xInstallation<br>Instruction           |     |
|-----------------------------------------|-----|
| [1] 1xWall Post                         |     |
| [2] 3xWall Plugs<br>[3] 3xScrews ST4x35 |     |
| [4] 3xScrew Caps<br>[5] 3xScrews ST4x8  |     |
| [6] 1xBottom Gasket                     | ➡ ┞ |
| [7] 1xDoor Panel                        |     |
| [8] 1xAllen Key.                        |     |
| [9] 1xHandle Set.                       |     |