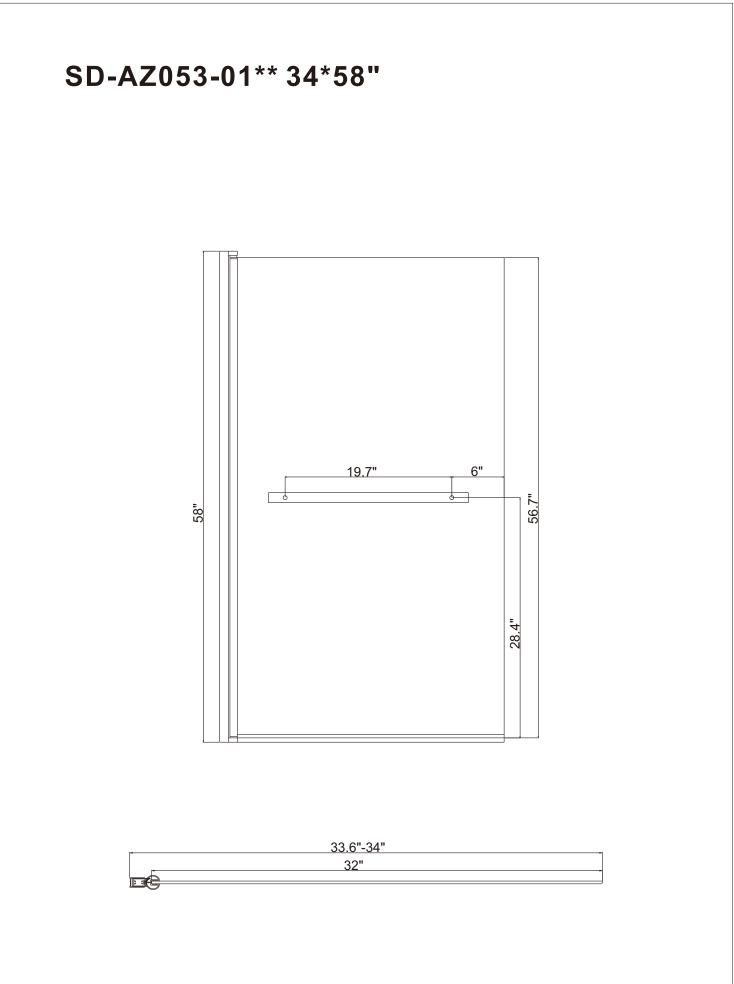

or abrasive nature should not be used. Care should be taken to avoid contact with strong chemicals such as organic solvents and strippers.

Glass cleaners can be used but with caution, if in doubt contact the manufacturer of the cleaner in question.

Please keep these instructions for aftercare and customer service details.



## Box Contents:

| 1xInstallation<br>Instruction           |     |
|-----------------------------------------|-----|
| [1] 1xWall Post                         |     |
| [2] 3xWall Plugs<br>[3] 3xScrews ST4x35 |     |
| [4] 3xScrew Caps<br>[5] 3xScrews ST4x8  |     |
| [6] 1xBottom Gasket                     | ➡ ┞ |
| [7] 1xDoor Panel                        |     |
| [8] 1xAllen Key.                        |     |
| [9] 1xHandle Set.                       |     |