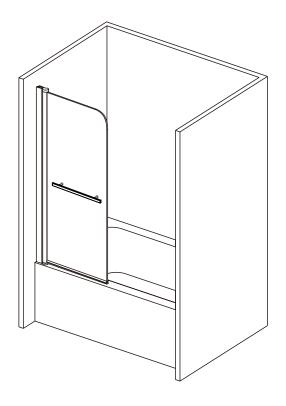

Item: SD-AZ053-01\*\* ANZZI TUB DOOR INSTALL & OPERATION MANUAL V1.0



# DON'T WAIT! REGISTER NOW!

Register your product within 90 days to ensure your product is recognized as an official purchase and is eligible for warranty coverage.

Mail in the completed registry card (Pg. 2) or register online at <u>www.swcorp.com/register</u>.



# **PRODUCT REGISTRATION**\*

Mail the part to 5701 NW 25 Avenue Miemi EL 221/2

IMPORTANT: YOUR WARRANTY WILL NOT BE RECOGNIZED UNLESS THIS CARD IS FULLY COMPLETED AND RETURNED OR ONLINE REGISTRATION IS COMPLETED.

To ensure that your warranty is registered and confirmed please do one of the following:

- 1. Register online at <u>www.swcorp.com/register</u>. You will be asked to fill out the same information you would in the registration card. Registering online is fast, secure and ensures we receive your information.
- 2.