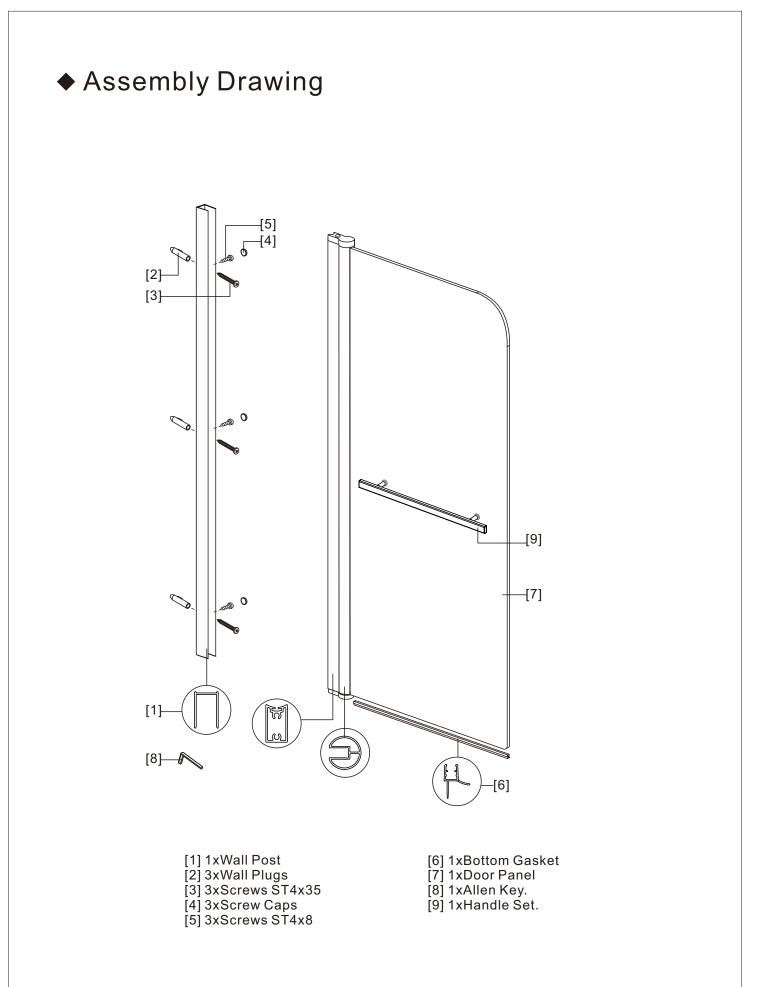

## Box Contents:

| 1xInstallation<br>Instruction           |     |
|-----------------------------------------|-----|
| [1] 1xWall Post                         |     |
| [2] 3xWall Plugs<br>[3] 3xScrews ST4x35 |     |
| [4] 3xScrew Caps<br>[5] 3xScrews ST4x8  |     |
| [6] 1xBottom Gasket                     | ➡ ┞ |
| [7] 1xDoor Panel                        |     |
| [8] 1xAllen Key.                        |     |
| [9] 1xHandle Set.                       |     |