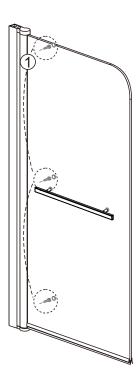

## Box Contents:

| 1xInstallation<br>Instruction           |     |
|-----------------------------------------|-----|
| [1] 1xWall Post                         |     |
| [2] 3xWall Plugs<br>[3] 3xScrews ST4x35 |     |
| [4] 3xScrew Caps<br>[5] 3xScrews ST4x8  |     |
| [6] 1xBottom Gasket                     | ➡ ┞ |
| [7] 1xDoor Panel                        |     |
| [8] 1xAllen Key.                        |     |
| [9] 1xHandle Set.                       |     |