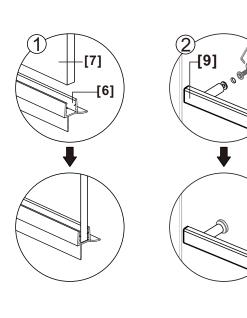

•Apply a high grade silicone sealant to the outside only of the cubicle on all areas that it may be required.

•The seals supplied with this cubicle are un.iversal and may need to be cut to length and shape where required.

## Box Contents:

| 1xInstallation<br>Instruction           |     |
|-----------------------------------------|-----|
| [1] 1xWall Post                         |     |
| [2] 3xWall Plugs<br>[3] 3xScrews ST4x35 |     |
| [4] 3xScrew Caps<br>[5] 3xScrews ST4x8  |     |
| [6] 1xBottom Gasket                     | ➡ ┞ |
| [7] 1xDoor Panel                        |     |
| [8] 1xAllen Key.                        |     |
| [9] 1xHandle Set.                       |     |