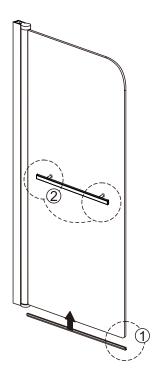

## Box Contents:

| 1xInstallation<br>Instruction           |     |
|-----------------------------------------|-----|
| [1] 1xWall Post                         |     |
| [2] 3xWall Plugs<br>[3] 3xScrews ST4x35 |     |
| [4] 3xScrew Caps<br>[5] 3xScrews ST4x8  |     |
| [6] 1xBottom Gasket                     | ➡ ┞ |
| [7] 1xDoor Panel                        |     |
| [8] 1xAllen Key.                        |     |
| [9] 1xHandle Set.                       |     |