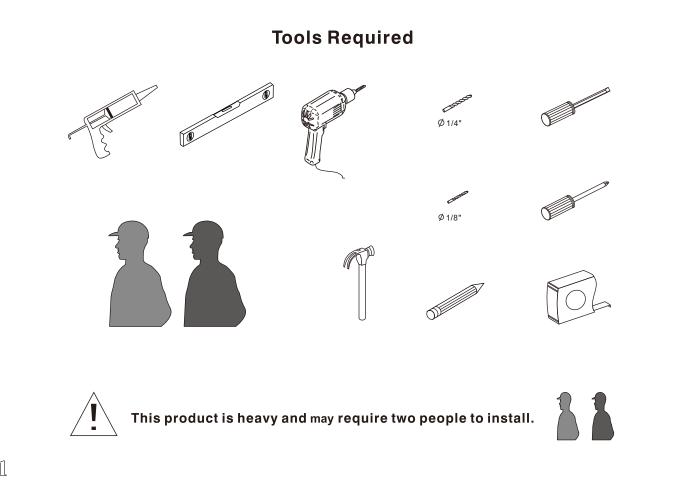

#### Notes: Safety glass can not be re-worked.

Please read these instructions carefully before start of installation.

Special care should be taken when drilling walls to avoid hidden pipes or electrical cables. Note: This product is heavy and may require two people to install.